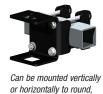

#### Universal Bracket (Part # 2001.100) Clamps onto vertical or horizontal round pipe, square tubing,or angle iron...up to 1-3/4" in size.

square or angle iron.