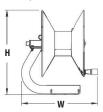

#### **Tubular Base Mounting**

In one word...RUGGED! Rapid Reel engineers have incorporated one of the strongest natural designs known to man...the circle...to create a uniquely durable and versatile mounting base. Made from high grade 1-3/4" tubular steel, this base can easily mount to any solid wall or flat surface. The strength of its design makes it an ideal fit for demanding conditions such as trailers, flatbeds or other vehicle mount applications.

 Model
 H

 4413
 18-5/8"

 4416
 20-3/8"

18-5/8" 17-7/8" 20-3/8" 18-7/16" **D** 13-1/8" 16-1/8"