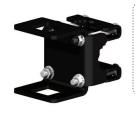

#### Universal Bracket (Part # 2001.100) Clamps onto vertical or horizontal round pipe, square tubing,or angle iron...up to 1-3/4" in size.

square or angle iron.