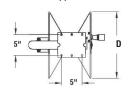

 Model
 H

 4413
 18-5/8"

 4416
 20-3/8"

18-5/8" 17-7/8" 20-3/8" 18-7/16" **D** 13-1/8" 16-1/8"