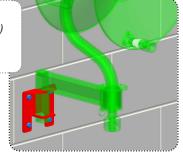

### **Support Arm Mountings**

Mounting a **4000 Series** hose reel to the frame of a portable pressure washer is an easy process. Select one of these three support arms to attach to the reel. The reel/arm combo then slides into the bracket's receiving socket with ease.