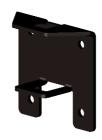

easily mount to any solid wall or flat surface. The strength of its design makes it an ideal fit for demanding conditions such as trailers, flatbeds or other vehicle mount applications.





 Model
 H

 4413
 18-5/8"

 4416
 20-3/8"

18-5/8" 17-7/8" 20-3/8" 18-7/16" **D** 13-1/8" 16-1/8"



### **Support Arm Mountings**

Mounting a **4000 Series** hose reel to the frame of a portable pressure washer is an easy process. Select one of these three support arms to attach to the reel. The reel/arm combo then slides into the bracket's receiving socket with ease.



# "Socket" Brackets for High Pressure Reels



Part # 2001.006



#### Universal Bracket (Part # 2001.100) Clamps onto vertical or horizontal round pipe, square tubing,or angle iron...up to 1-3/4" in size.





square or angle iron.