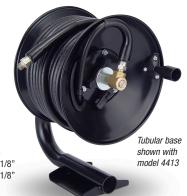

#### **Tubular Base Mounting**

In one word...RUGGED! Rapid Reel engineers have incorporated one of the strongest natural designs known to man...the circle...to create a uniquely durable and versatile mounting base. Made from high grade 1-3/4" tubular steel, this base can easily mount to any solid wall or flat surface. The strength of its design makes it an ideal fit for demanding conditions such as trailers, flatbeds or other vehicle mount applications.

 Model
 H

 4413
 18-5/8"

 4416
 20-3/8"

18-5/8" 17-7/8" 20-3/8" 18-7/16" **D** 13-1/8" 16-1/8"