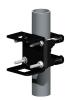

#### Universal Bracket (Part # 2001.100) Clamps onto vertical or horizontal round pipe, square tubing,or angle iron...up to 1-3/4" in size.

square or angle iron.