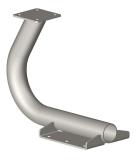

### **Support Arm Mountings**

Mounting a **4000 Series** hose reel to the frame of a portable pressure washer is an easy process. Select one of these three support arms to attach to the reel. The reel/arm combo then slides into the bracket's receiving socket with ease.

# "Socket" Brackets for High Pressure Reels

Part # 2001.006