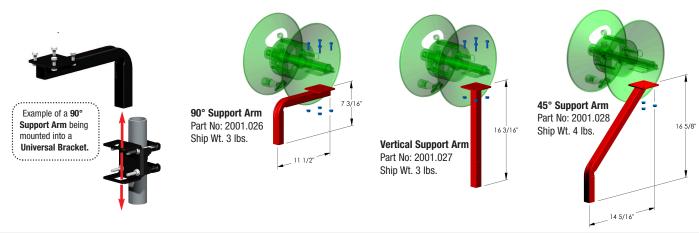

### **Support Arm Mountings**

Mounting a **4000 Series** hose reel to the frame of a portable pressure washer is an easy process. Select one of these three support arms to attach to the reel. The reel/arm combo then slides into the bracket's receiving socket with ease.