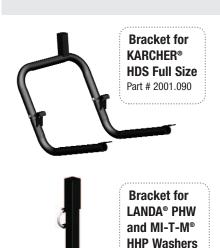

rporated one of the strongest natural designs known to man...the circle...to create a uniquely durable and versatile mounting base. Made from high grade 1-3/4" tubular steel, this base can easily mount to any solid wall or flat surface. The strength of its design makes it an ideal fit for demanding conditions such as trailers, flatbeds or other vehicle mount applications.





 Model
 H

 4413
 18-5/8"

 4416
 20-3/8"

18-5/8" 17-7/8" 20-3/8" 18-7/16" **D** 13-1/8" 16-1/8"



### **Support Arm Mountings**

Mounting a **4000 Series** hose reel to the frame of a portable pressure washer is an easy process. Select one of these three support arms to attach to the reel. The reel/arm combo then slides into the bracket's receiving socket with ease.



# "Socket" Brackets for High Pressure Reels



Part # 2001.006



#### Universal Bracket (Part # 2001.100) Clamps onto vertical or horizontal round pipe, square tubing,or angle iron...up to 1-3/4" in size.





square or angle iron.